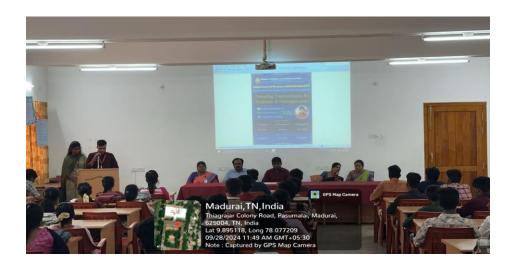

### Seminar on

"Trending Technologies in Business & Management"

VENUE: Valuation Hall, COE Building

DATE: 28-09-2024

Time: 11.45 am

WELCOME ADDRESS

: R.Bhavesh Jain, II BBA

**FELICITATION** 

Thiru. M. Vijayaragavan, Secretary, Mannar Thirumalai Naicker College

DR. A. Ramasubbiah, Principal, Mannar Thirumalai Naicker College MR. C. Prabhu,
Director,
Mannar Thirumalai
Naicker College.

INTRODUCTORY SPEECH

: Mr. M. Nayas, Head of the Dept, BBA

KEY NOTE SPEECH

: Mr. L. Ganesh Raja Head - operations

VOTE OF THANKS

: S. Gowtham I BBA

NATIONAL ANTHEM

### Seminar on Trending Technologies in Business & Management

Title

: Trending Technologies in Business & Management

Date

: 28th September 2024

Time

: 11.45AM

Venue

: Valuation Hall, COE Building

Guest Speaker Name

: Mr. L. Ganesh Raja

Address

: Head - Operations, Aktrea solutions Pvt Ltd, Chennai

Remarks

Signature of Convener

Signature of Guest Speaker

8. Address : Head – Operations, Aktrea solutions Pvt Ltd,

Chennai

Department of BBA (SFW) have organized a Seminar on trending Technologies in Business & Management by Mr. L. Ganesh Raja, Head – Operations, Aktrea solutions Pvt Ltd, Chennai. This event was conducted by activities related to the brands and their application of AI. The guest speaker explained the trending applications in business and management in top companies and the ways of excuting the business operations with AI. The students also given a puzzle game to enrich the technologies updates.