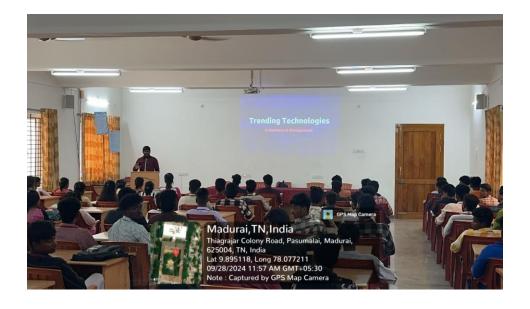

### Seminar on

"Trending Technologies in Business & Management"

VENUE: Valuation Hall, COE Building

DATE: 28-09-2024

Time: 11.45 am

WELCOME ADDRESS

: R.Bhavesh Jain, II BBA

**FELICITATION** 

### Seminar on Trending Technologies in Business & Management

Title

: Trending Technologies in Business & Management

Date

: 28th September 2024

Time

: 11.45AM

Venue

: Valuation Hall, COE Building

Guest Speaker Name

: Mr. L. Ganesh Raja

Address

: Head - Operations, Aktrea solutions Pvt Ltd, Chennai

Remarks

Signature of Convener

Signature of Guest Speaker

8. Address : Head – Operations, Aktrea solutions Pvt Ltd,

Chennai

Department of BBA (SFW) have organized a Seminar on trending Technologies in Business & Management by Mr. L. Ganesh Raja, Head – Operations, Aktrea solutions Pvt Ltd, Chennai. This event was conducted by activities related to the brands and their application of AI. The guest speaker explained the trending applications in business and management in top companies and the ways of excuting the business operations with AI. The students also given a puzzle game to enrich the technologies updates.